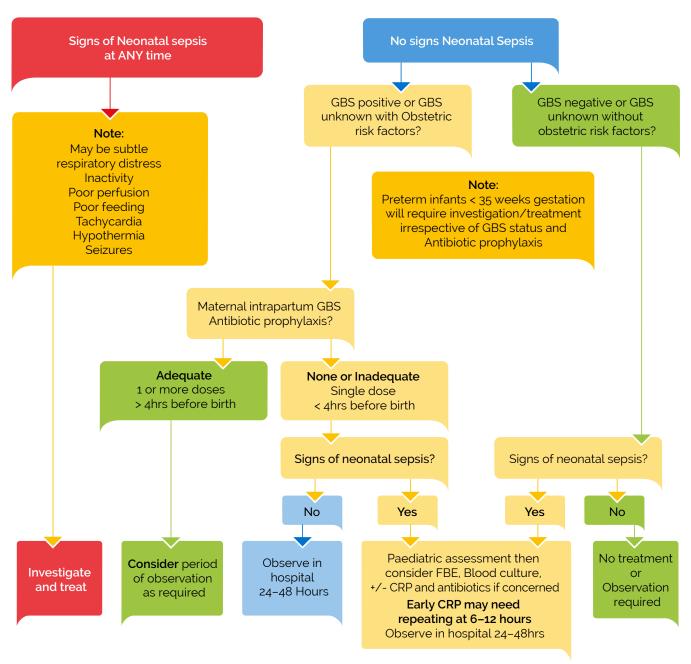

## Neonatal strategies

Note: Observation comprises AC temperature, HR, RR until 24hrs age; further 24hrs dependent on risk factors.

To receive this publication in an accessible format phone 9096 0497, using the National Relay Service 13 36 77 if required, or email neonatal.ehandbook@safercare.vic.gov.au