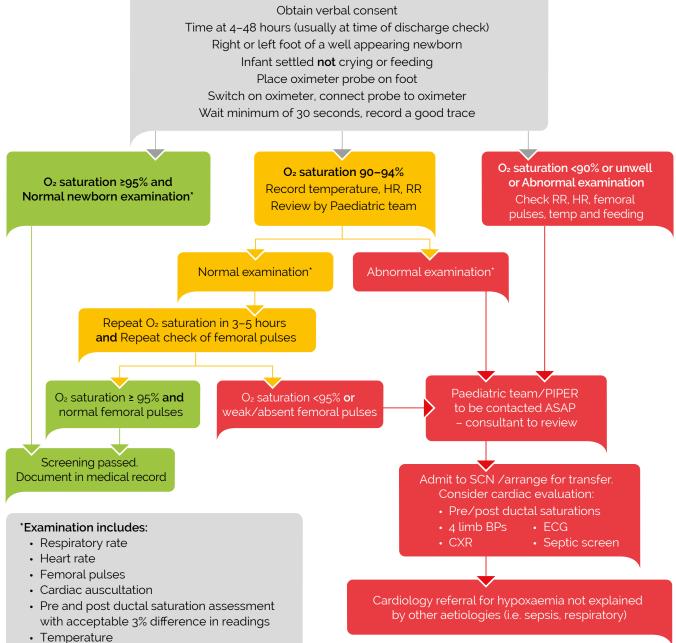

## Newborn oximetry screening

Feeding assessment

To receive this publication in an accessible format phone 9096 0497, using the National

Relay Service 13 36 77 if required, or email neonatal.ehandbook@safercare.vic.gov.au